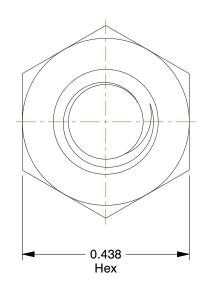

## **NOTES:**

1. NUT STYLE : Cap Nut 2. MATERIAL: Steel 3. FINISH: Zinc Plated

4. FASTENER THREAD TYPE: UNC (Coarse)

| CD | ATA |                                          | D    |
|----|-----|------------------------------------------|------|
| GR |     | <u></u>                                  | A No |
|    |     | 90 - 1-0 - 10 - 10 - 10 - 10 - 10 - 10 - | 7    |

COMPONENT

Cap Nut, 1/4-20, Gr 2,

|                            | oup itut    |  |
|----------------------------|-------------|--|
|                            | UNIT        |  |
| 6NY12                      | INCH        |  |
|                            | SHEET       |  |
| , 1/4-20, Gr 2, Steel, ZP, | PK25 1 of 1 |  |