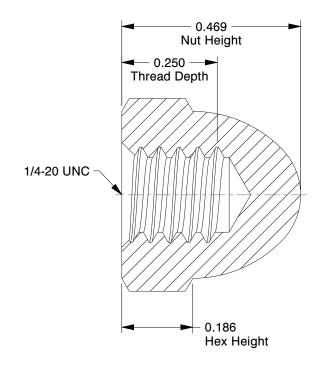

## **NOTES:**

1. NUT STYLE : Cap Nut 2. MATERIAL: Steel 3. FINISH: Zinc Plated

4. FASTENER THREAD TYPE: UNC (Coarse)

| CD | ATA |                                          | D    |
|----|-----|------------------------------------------|------|
| GR |     | <u></u>                                  | A No |
|    |     | 90 - 1-0 - 10 - 10 - 10 - 10 - 10 - 10 - | 7    |

COMPONENT

Cap Nut, 1/4-20, Gr 2,

|                            | oup itut    |  |
|----------------------------|-------------|--|
|                            | UNIT        |  |
| 6NY12                      | INCH        |  |
|                            | SHEET       |  |
| , 1/4-20, Gr 2, Steel, ZP, | PK25 1 of 1 |  |