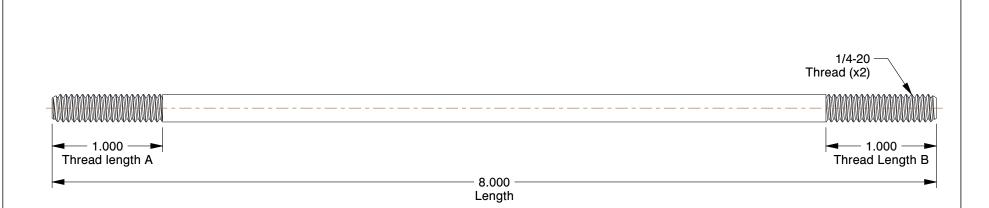

## NOTES:

1. MATERIAL : Steel 2. FINISH : Black Oxide

3. FASTENER THREAD TYPE: UNC

4. THREAD CLASS: 2A

5. MIN. TENSILE STRENGTH (PSI): 125,000

6. ROCKWELL HARDNESS : C27

7. SHANK TYPE: Round

100 Grainger Parkway, Lake Forest, Illinois 60045-5201 1-(800) GRAINGER, 1-(800) 472-4643, (847) 535-1000 www.grainger.com This file and any associated information and specifications are provided for reference and evaluation purposes only, and is subject to change without notice. Grainger makes no representations, warranties or guarantees as to the appropriateness, accuracy, completeness, or suitability for any purpose, of the file, information or specifications.

1.15

SCALE

6NU36

COMPONENT

Dbl End Thd Stud, 1/4-20x8 OAL, PK2

UNIT
INCH
SHEET
1 of 1

Double End Threaded Stud