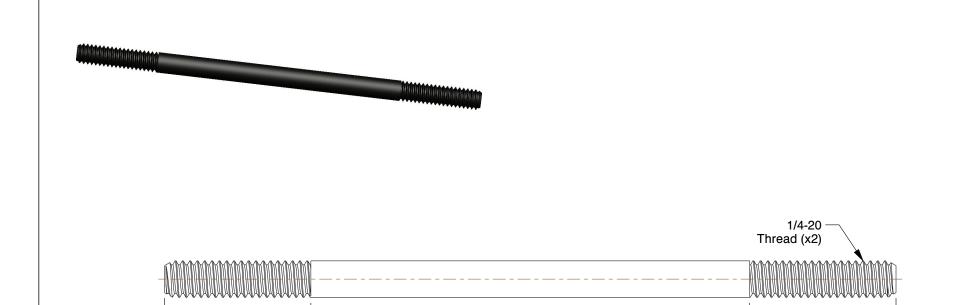

5.000 Length

## NOTES:

1. MATERIAL : Steel 2. FINISH : Black Oxide

3. FASTENER THREAD TYPE: UNC

4. THREAD CLASS: 2A

5. MIN. TENSILE STRENGTH (PSI): 125,000

- 1.000 -

Thread length A

6. ROCKWELL HARDNESS: C27

7. SHANK TYPE: Round

100 Grainger Parkway, Lake Forest, Illinois 60045-5201 1-(800) GRAINGER, 1-(800) 472-4643, (847) 535-1000 www.grainger.com This file and any associated information and specifications are provided for reference and evaluation purposes only, and is subject to change without notice. Grainger makes no representations, warranties or guarantees as to the appropriateness, accuracy, completeness, or suitability for any purpose, of the file, information or specifications. You are solely responsible for the use of the file, information or specifications.

1.52

COMPONENT

Double End Threaded Stud

6NU26

- 1.000

Thread Length B

Dbl End Thd Stud, 1/4-20x5 OAL, PK2

SHEET