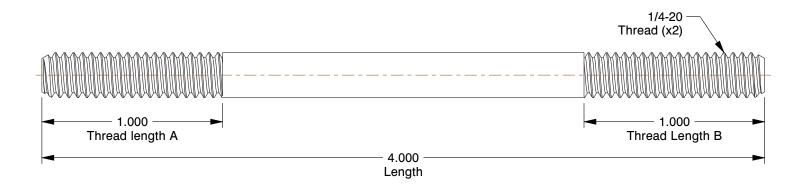

## NOTES:

1. MATERIAL : Steel 2. FINISH : Black Oxide

3. FASTENER THREAD TYPE: UNC

4. THREAD CLASS: 2A

5. MIN. TENSILE STRENGTH (PSI): 125,000

6. ROCKWELL HARDNESS: C27

7. SHANK TYPE: Round

100 Grainger Parkway, Lake Forest, Illinois 60045-5201 1-(800) GRAINGER, 1-(800) 472-4643, (847) 535-1000 www.grainger.com This file and any associated information and specifications are provided for reference and evaluation purposes only, and is subject to change without notice. Grainger makes no representations, warranties or guarantees as to the appropriateness, accuracy, completeness, or suitability for any purpose, of the file, information or specifications. You are solely responsible for the use of the file, information or specifications.

1.88

COMPONENT

Double End Threaded Stud

6NU16

Dbl End Thd Stud, 1/4-20x4 OAL, PK2

SHEET

UNIT

INCH