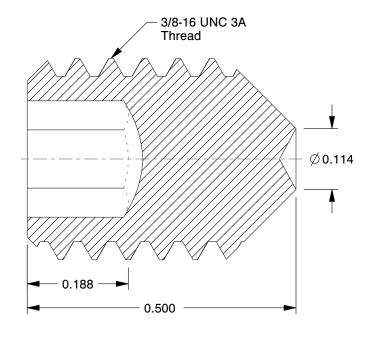

## NOTES:

1. DRIVE TYPE : Hex Socket

2. POINT TYPE : Cup 3. MATERIAL : Alloy Steel 4. FINISH : Black Oxide

5. MEETS: ANSI/ASME B18.3

6. ROCKWELL HARDNESS: HRC 45-53

7. POINT MATERIAL: Alloy Steel

100 Grainger Parkway, Lake Forest, Illinois 60045-5201 1-(800) GRAINGER, 1-(800) 472-4643, (847) 535-1000 www.grainger.com This file and any associated information and specifications are provided for reference and evaluation purposes only, and is subject to change without notice. Grainger makes no representations, warranties or guarantees as to the appropriateness, accuracy, completeness, or suitability for any purpose, of the file, information or specifications.

SCALE

5.60

COMPONENT

Socket Set Screw

6NU12

Socket Set Screw, Cup, 3/8-16x1/2, PK100

SHEET

UNIT