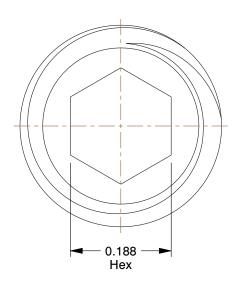

## NOTES:

1. DRIVE TYPE : Hex Socket

2. POINT TYPE : Cup 3. MATERIAL : Alloy Steel 4. FINISH : Black Oxide

5. MEETS: ANSI/ASME B18.3

6. ROCKWELL HARDNESS: HRC 45-53

7. POINT MATERIAL: Alloy Steel

100 Grainger Parkway, Lake Forest, Illinois 60045-5201 1-(800) GRAINGER, 1-(800) 472-4643, (847) 535-1000 www.grainger.com This file and any associated information and specifications are provided for reference and evaluation purposes only, and is subject to change without notice. Grainger makes no representations, warranties or guarantees as to the appropriateness, accuracy, completeness, or suitability for any purpose, of the file, information or specifications.

SCALE

5.60

COMPONENT

Socket Set Screw

6NU12

Socket Set Screw, Cup, 3/8-16x1/2, PK100

SHEET

UNIT