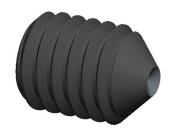

## NOTES:

1. DRIVE TYPE : Hex Socket

2. POINT TYPE : Cup 3. MATERIAL : Alloy Steel 4. FINISH : Black Oxide

5. MEETS: ANSI/ASME B18.3

6. ROCKWELL HARDNESS: HRC 45-53

7. POINT MATERIAL: Alloy Steel

100 Grainger Parkway, Lake Forest, Illinois 60045-5201 1-(800) GRAINGER, 1-(800) 472-4643, (847) 535-1000 www.grainger.com This file and any associated information and specifications are provided for reference and evaluation purposes only, and is subject to change without notice. Grainger makes no representations, warranties or guarantees as to the appropriateness, accuracy, completeness, or suitability for any purpose, of the file, information or specifications.

SCALE

5.60

COMPONENT

Socket Set Screw

6NU12

Socket Set Screw, Cup, 3/8-16x1/2, PK100

SHEET

UNIT