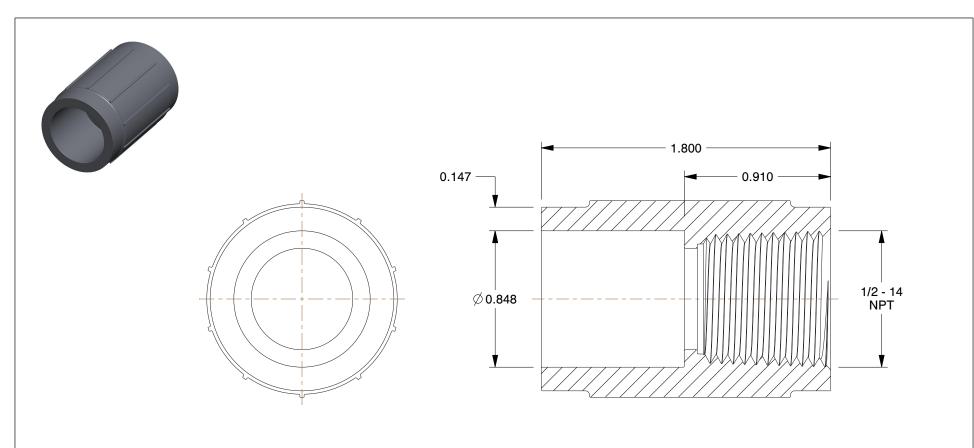

## NOTES:

- 1. COLOR: Gray
- 2. MAX. TEMP.: 140°F
- 3. ITEM: Female Adapter
- 4. PIPE FITTING MATERIAL: PVC
- 5. PIPE SIZE PIPE FITTING: 1/2"
- 6. MAX. PRESSURE: 424 psi at 73°F
- 7. FITTING SCHEDULE/CLASS: Schedule 80
- 8. STANDARDS: ASTM D1784, NSF14 Certified
- 9. FITTING CONNECTION TYPE: FNPT x Socket

|                                                                                                                                  |                                                                                                                                                                                                                                                                                                                                       |                                                                                                                                                                                                                    | COMPONENT | PVC Pipe Fitting                      |  |        |
|----------------------------------------------------------------------------------------------------------------------------------|---------------------------------------------------------------------------------------------------------------------------------------------------------------------------------------------------------------------------------------------------------------------------------------------------------------------------------------|--------------------------------------------------------------------------------------------------------------------------------------------------------------------------------------------------------------------|-----------|---------------------------------------|--|--------|
| <b>GRAINGER</b>                                                                                                                  | This file and any associated information and specifications are provided for reference and evaluation purposes only,                                                                                                                                                                                                                  | This drawing is the property of<br>GRAINGER. It contains confidential,<br>proprietary information that is<br>GRAINGER property. Do not disclose<br>to or duplicate for others except<br>as authorized by GRAINGER. |           | 6NG76                                 |  | UNIT   |
| 100 Grainger Parkway, Lake Forest, Illinois 60045-5201<br>1-(800) GRAINGER, 1-(800) 472-4643, (847) 535-1000<br>www.grainger.com | and is subject to change without notice. Grainger makes<br>no representations, warranties or guarantees as to the<br>appropriateness, accuracy, completeness, or suitability<br>for any purpose, of the file, information or specifications.<br>You are solely responsible for the use of the file,<br>information or specifications. |                                                                                                                                                                                                                    |           |                                       |  | INCH   |
|                                                                                                                                  |                                                                                                                                                                                                                                                                                                                                       |                                                                                                                                                                                                                    |           |                                       |  | SHEET  |
|                                                                                                                                  |                                                                                                                                                                                                                                                                                                                                       | SCALE                                                                                                                                                                                                              | 1.68      | Adapter,1/2 In,FNPT x Slip Socket,PVC |  | 1 of 1 |