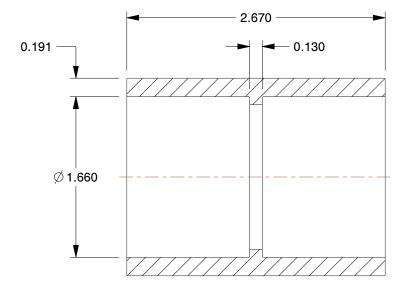

## **NOTES:**

1. COLOR: Gray 2. ITEM: Coupling 3. MAX. TEMP.: 140°F

4. PIPE FITTING MATERIAL: PVC 5. PIPE SIZE - PIPE FITTING: 1-1/4" 6. MAX. PRESSURE: 520 psi at 73°F

7. STANDARDS: ASTM D1784, NSF14 Certified 8. FITTING SCHEDULE/CLASS: Schedule 80 9. FITTING CONNECTION TYPE: Socket x Socket