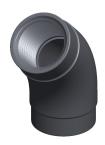

## **NOTES:**

1. COLOR: Gray
2. ITEM: Elbow, 45°
3. MAX. TEMP.: 140°F

4. PIPE SIZE - PIPE FITTING: 1/2"5. PIPE FITTING MATERIAL: PVC6. MAX. PRESSURE: 424 psi at 73°F

7. FITTING SCHEDULE/CLASS: Schedule 80 8. STANDARDS: ASTM D1784, NSF14 Certified 9. FITTING CONNECTION TYPE: FNPT x FNPT