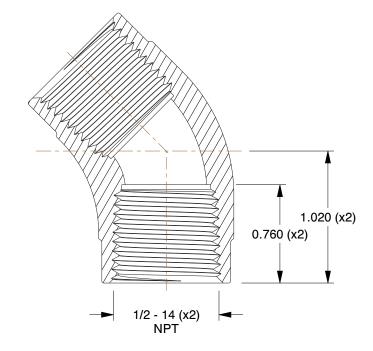

## **NOTES:**

1. COLOR: Gray
2. ITEM: Elbow, 45°
3. MAX. TEMP.: 140°F

4. PIPE SIZE - PIPE FITTING: 1/2"5. PIPE FITTING MATERIAL: PVC6. MAX. PRESSURE: 424 psi at 73°F

7. FITTING SCHEDULE/CLASS: Schedule 80 8. STANDARDS: ASTM D1784, NSF14 Certified 9. FITTING CONNECTION TYPE: FNPT x FNPT