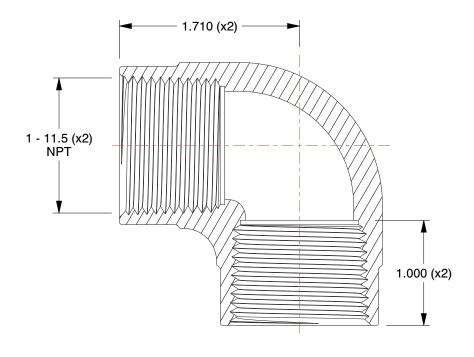

## **NOTES:**

1. COLOR: Gray 2. ITEM: Elbow, 90° 3. MAX. TEMP.: 140°F

4. PIPE SIZE - PIPE FITTING: 1"5. PIPE FITTING MATERIAL: PVC6. MAX. PRESSURE: 315 psi at 73°F

7. FITTING SCHEDULE/CLASS: Schedule 80 8. STANDARDS: ASTM D1784, NSF14 Certified 9. FITTING CONNECTION TYPE: FNPT x FNPT

1.10

SCALE

6NG20

COMPONENT

Elbow,90 Deg,1 In,FNPT,PVC

PVC Pipe Fitting

UNIT

INCH
SHEET