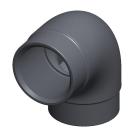

## **NOTES:**

1. COLOR: Gray 2. ITEM: Elbow, 90° 3. MAX. TEMP.: 140°F

4. PIPE SIZE - PIPE FITTING: 1"5. PIPE FITTING MATERIAL: PVC6. MAX. PRESSURE: 315 psi at 73°F

7. FITTING SCHEDULE/CLASS: Schedule 80 8. STANDARDS: ASTM D1784, NSF14 Certified 9. FITTING CONNECTION TYPE: FNPT x FNPT

1.10

SCALE

6NG20

COMPONENT

Elbow,90 Deg,1 In,FNPT,PVC

PVC Pipe Fitting

UNIT

INCH
SHEET