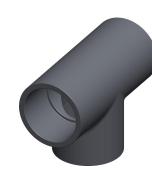

## NOTES:

- 1. ITEM: Tee
- 2. COLOR: Gray
- 3. MAX. TEMP.: 140°F
- 4. PIPE SIZE PIPE FITTING: 1-1/2"
- 5. PIPE FITTING MATERIAL: PVC
- 6. MAX. PRESSURE: 471 psi at 73°F
- 7. FITTING SCHEDULE/CLASS: Schedule 80
- 8. STANDARDS: ASTM D1784, NSF14 Certified
- 9. FITTING CONNECTION TYPE: Socket x Socket x Socket