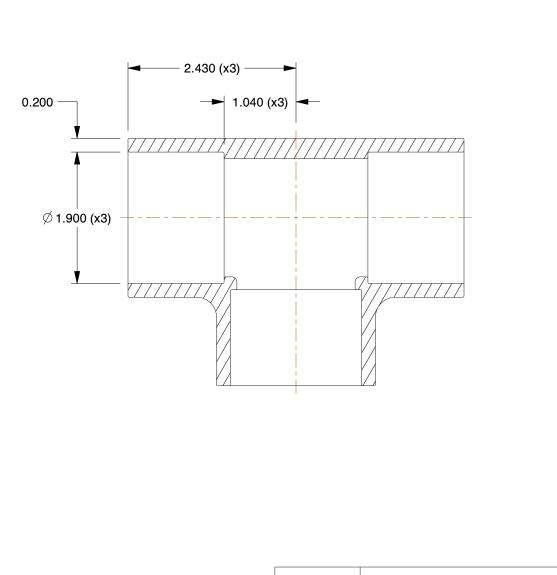

## NOTES:

- 1. ITEM: Tee
- 2. COLOR: Gray
- 3. MAX. TEMP.: 140°F
- 4. PIPE SIZE PIPE FITTING: 1-1/2"
- 5. PIPE FITTING MATERIAL: PVC
- 6. MAX. PRESSURE: 471 psi at 73°F
- 7. FITTING SCHEDULE/CLASS: Schedule 80
- 8. STANDARDS: ASTM D1784, NSF14 Certified
- 9. FITTING CONNECTION TYPE: Socket x Socket x Socket