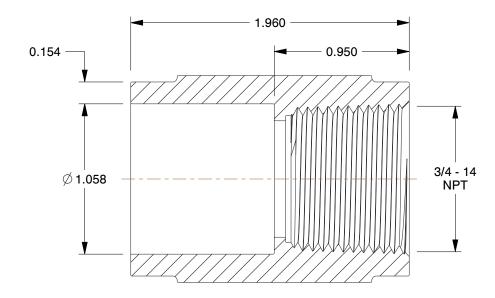

## **NOTES:**

1. COLOR: Gray

MAX. TEMP.: 210°F
ITEM: Female Adapter

4. PIPE SIZE - PIPE FITTING: 3/4"5. PIPE FITTING MATERIAL: CPVC

6. FITTING CONNECTION TYPE: FNPT x Socket 7. FITTING SCHEDULE/CLASS: Schedule 80

8. STANDARDS: ASTM D1784, NSF14 Certified

100 Grainger Parkway, Lake Forest, Illinois 60045-5201 1-(800) GRAINGER, 1-(800) 472-4643, (847) 535-1000 www.grainger.com This file and any associated information and specifications are provided for reference and evaluation purposes only, and is subject to change without notice. Grainger makes no representations, warranties or guarantees as to the appropriateness, accuracy, completeness, or suitability for any purpose, of the file, information or specifications. You are solely responsible for the use of the file, information or specifications.

1.48

COMPONENT

CPVC Pipe Fitting

6NF21

Female Adapter, 3/4 In., 344 psi at 73F

INCH

UNIT

1 of 1