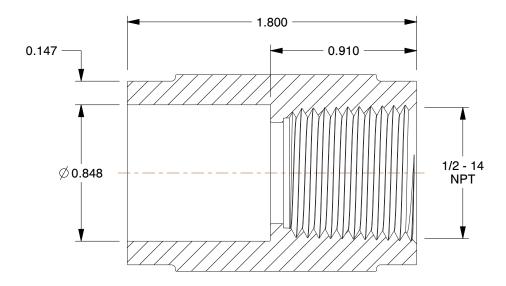

## **NOTES:**

1. COLOR: Gray

MAX. TEMP.: 210°F
ITEM: Female Adapter

4. PIPE SIZE - PIPE FITTING: 1/2"5. PIPE FITTING MATERIAL: CPVC

6. FITTING CONNECTION TYPE: FNPT x Socket 7. FITTING SCHEDULE/CLASS: Schedule 80 8. STANDARDS: ASTM D1784, NSF14 Certified

1.68

COMPONENT

CPVC Pipe Fitting

6NF20

Female Adapter, 1/2 In., 424 psi at 73F

INCH

UNIT

1 of 1