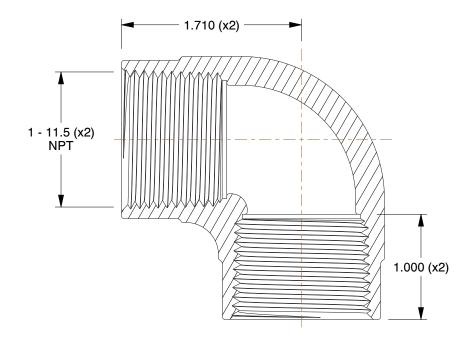

## **NOTES:**

1. COLOR: Gray
2. ITEM: Elbow, 90°
3. MAX. TEMP.: 210°F

4. PIPE SIZE - PIPE FITTING: 1"5. PIPE FITTING MATERIAL: CPVC6. MAX. PRESSURE: 330 psi @ 73°F

7. FITTING SCHEDULE/CLASS: Schedule 80 8. STANDARDS: ASTM D1784, NSF14 Certified 9. FITTING CONNECTION TYPE: FNPT x FNPT



100 Grainger Parkway, Lake Forest, Illinois 60045-5201 1-(800) GRAINGER, 1-(800) 472-4643, (847) 535-1000 www.grainger.com This file and any associated information and specifications are provided for reference and evaluation purposes only, and is subject to change without notice. Grainger makes no representations, warranties or guarantees as to the appropriateness, accuracy, completeness, or suitability for any purpose, of the file, information or specifications.

You are solely responsible for the use