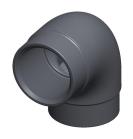

## **NOTES:**

1. COLOR: Gray
2. ITEM: Elbow, 90°
3. MAX. TEMP.: 210°F

4. PIPE SIZE - PIPE FITTING: 1"5. PIPE FITTING MATERIAL: CPVC6. MAX. PRESSURE: 330 psi @ 73°F

7. FITTING SCHEDULE/CLASS: Schedule 80 8. STANDARDS: ASTM D1784, NSF14 Certified 9. FITTING CONNECTION TYPE: FNPT x FNPT

SCALE

3RAINGER.

COMPONENT

6ND78 UNIT

**CPVC Pipe Fitting** 

Elbow, 90,80,1 In.,FNPT,330 psi at 73F

SHEET 1 of 1