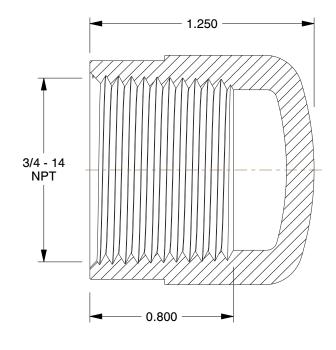

## **NOTES:**

1. ITEM: Cap 2. COLOR: Gray

3. MAX. TEMP.: 140°F

4. PIPE SIZE - PIPE FITTING: 3/4"
5. PIPE FITTING MATERIAL: PVC
6. MAX. PRESSURE: 344 psi at 73°F
7. FITTING CONNECTION TYPE: NPT

FITTING SCHEDULE/CLASS: Schedule 80
 STANDARDS: ASTM D1784, NSF14 Certified