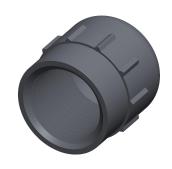

## **NOTES:**

1. ITEM: Cap 2. COLOR: Gray

3. MAX. TEMP.: 140°F

4. PIPE SIZE - PIPE FITTING: 1/2"
5. PIPE FITTING MATERIAL: PVC
6. MAX. PRESSURE: 424 psi at 73°F
7. FITTING CONNECTION TYPE: NPT

FITTING SCHEDULE/CLASS: Schedule 80
 STANDARDS: ASTM D1784, NSF14 Certified

**SCALE** 

2.17

COMPONENT

**PVC Pipe Fitting** 

6ND24

Cap,1/2 In,NPT,PVC

INCH
SHEET

1 of 1