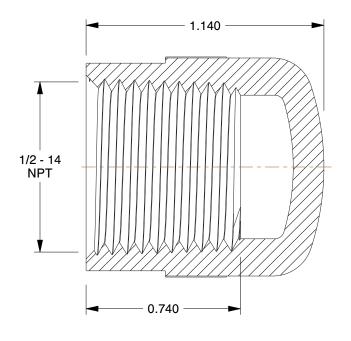

## **NOTES:**

1. ITEM: Cap 2. COLOR: Gray

3. MAX. TEMP.: 140°F

4. PIPE SIZE - PIPE FITTING: 1/2"
5. PIPE FITTING MATERIAL: PVC
6. MAX. PRESSURE: 424 psi at 73°F
7. FITTING CONNECTION TYPE: NPT

FITTING SCHEDULE/CLASS: Schedule 80
 STANDARDS: ASTM D1784, NSF14 Certified

**SCALE** 

2.17

COMPONENT

**PVC Pipe Fitting** 

6ND24

Cap,1/2 In,NPT,PVC

INCH
SHEET

1 of 1