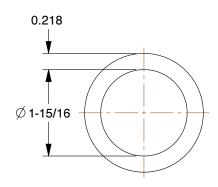

6MZ15

COMPONENT

Pipe: ChlorFIT, CPVC, 2 in Nominal Pipe Size, 10 ft Overall Lg, Unthreaded, Schedule 80, Gray

INCH

Pipe

SHEET 1 of 1