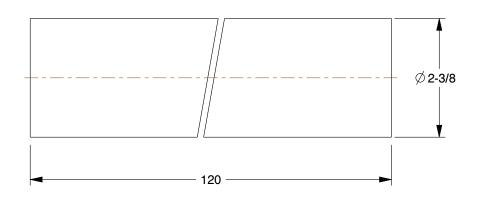

6MZ15

COMPONENT

Pipe: ChlorFIT, CPVC, 2 in Nominal Pipe Size, 10 ft Overall Lg, Unthreaded, Schedule 80, Gray

INCH

Pipe

SHEET 1 of 1