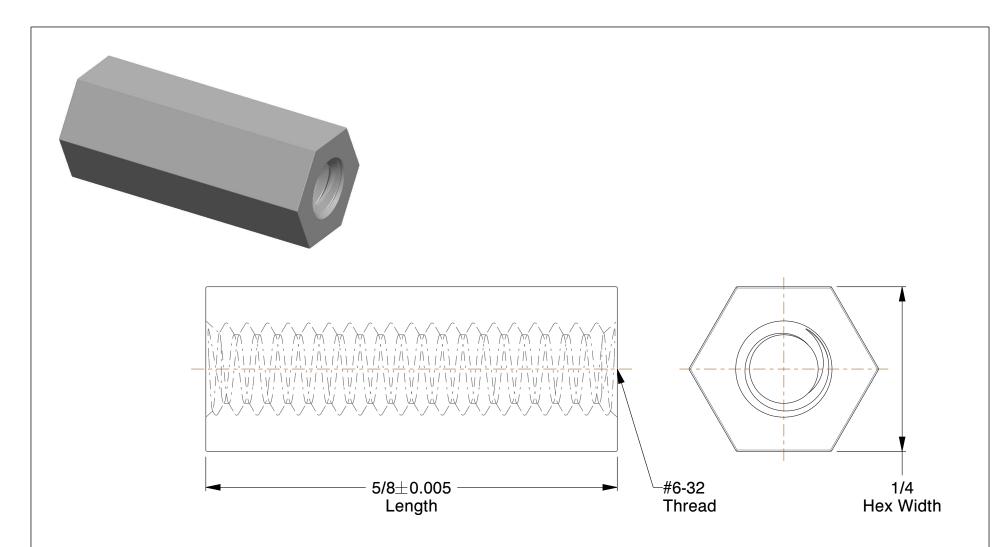

## **NOTES:**

1. TYPE: Female

2. MATERIAL: 18-8 Stainless Steel

3. FINISH: Plain

100 Grainger Parkway, Lake Forest, Illinois 60045-5201 1-(800) GRAINGER, 1-(800) 472-4643, (847) 535-1000 www.grainger.com This file and any associated information and specifications are provided for reference and evaluation purposes only, and is subject to change without notice. Grainger makes no representations, warranties or guarantees as to the appropriateness, accuracy, completeness, or suitability for any purpose, of the file, information or specifications. You are solely responsible for the use of the file, information or specifications.

1.00

COMPONENT

Hex Standoff

6MY79

Hex Standoff, SS, #6-32x5/8 L, Pk10

INCH SHEET

UNIT

1 of 1