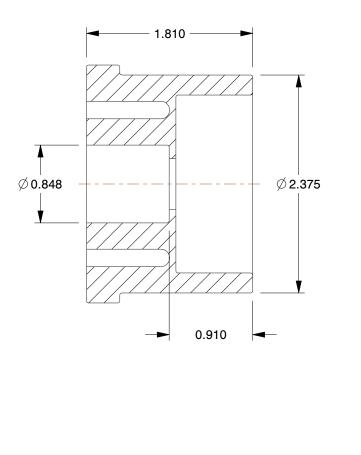

## NOTES:

- 1. COLOR: Gray
- 2. MAX. TEMP.: 210°F
- 3. ITEM: Reducer Bushing
- 4. PIPE FITTING MATERIAL: CPVC
- 5. MAX. PRESSURE: 404 psi @ 73°F
- 6. PIPE SIZE PIPE FITTING: 2" x 1/2"
- 7. FITTING SCHEDULE/CLASS: Schedule 80
- 8. STANDARDS: ASTM D1784, NSF14 Certified
- 9. FITTING CONNECTION TYPE: Spigot x Socket