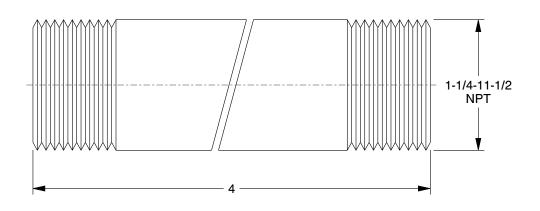

## 6MW19

Nipple: PVC, 1 1/4 in Nominal Pipe Size, 4 in Overall Lg, Threaded on Both Ends INCH
SHEET

1 of 1