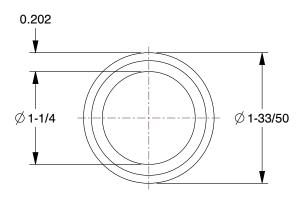

## 6MW19

Nipple: PVC, 1 1/4 in Nominal Pipe Size, 4 in Overall Lg, Threaded on Both Ends INCH
SHEET

1 of 1