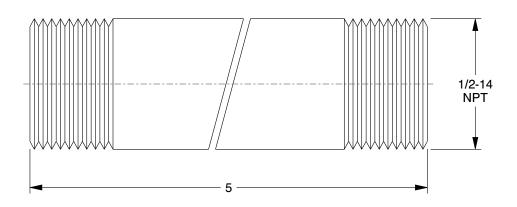

0.27

COMPONENT

Nipple

6MV91

Nipple: PVC, 1/2 in Nominal Pipe Size, 5 in Overall Lg, Threaded on Both Ends INCH
SHEET

1 of 1