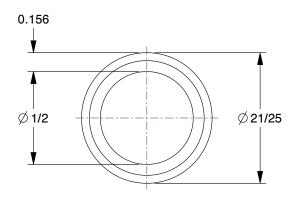

0.27

COMPONENT

Nipple

6MV91

Nipple: PVC, 1/2 in Nominal Pipe Size, 5 in Overall Lg, Threaded on Both Ends INCH
SHEET

1 of 1