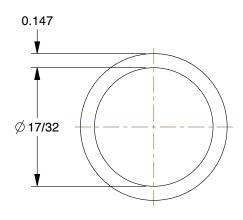

SCALE

0.35

| 6 | ١/ | <b>\</b> | 2 | N |
|---|----|----------|---|---|

COMPONENT

Pipe: PVC, 1/2 in Nominal Pipe Size, 10 ft Overall Lg, Unthreaded, Schedule 80, Gray, Female Female

| UNIT  |  |
|-------|--|
| INCH  |  |
| SHEET |  |