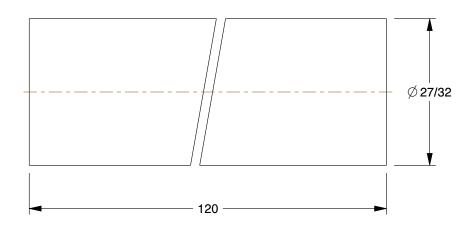

SCALE

0.35

| 6 | ١/ | <b>\</b> | 2 | N |
|---|----|----------|---|---|

COMPONENT

Pipe: PVC, 1/2 in Nominal Pipe Size, 10 ft Overall Lg, Unthreaded, Schedule 80, Gray, Female Female

| UNIT  |  |
|-------|--|
| INCH  |  |
| SHEET |  |