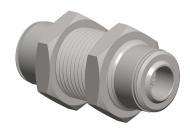

6MN24

COMPONENT

Bulkhead Union, 1/4 In, NP Brass, PK1

| Bulkhead Union |        |
|----------------|--------|
|                | UNIT   |
| 1              | INCH   |
| Brass, PK10    | SHEET  |
|                | 1 of 1 |