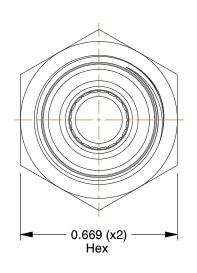

6MN24

COMPONENT

Bulkhead Union, 1/4 In, NP Brass, PK1

| Bulkhead Union |        |
|----------------|--------|
|                | UNIT   |
| 1              | INCH   |
| Brass, PK10    | SHEET  |
|                | 1 of 1 |