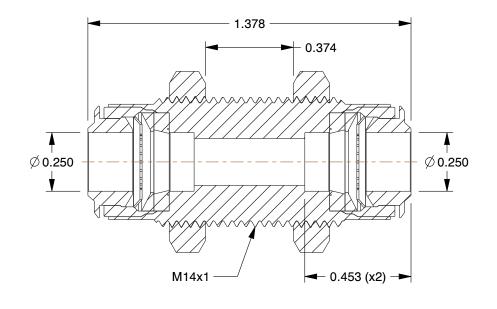

## **NOTES:**

1. BASIC MATERIAL : Metal

2. BODY MATERIAL : Nickel Plated Brass 3. CONNECTION TYPE : Tube x Tube

4. MAX. PRESSURE : 250 psi 5. TEMP. RANGE : 0° to 160°F

100 Grainger Parkway, Lake Forest, Illinois 60045-5201 1-(800) GRAINGER, 1-(800) 472-4643, (847) 535-1000 www.grainger.com This file and any associated information and specifications are provided for reference and evaluation purposes only, and is subject to change without notice. Grainger makes no representations, warranties or guarantees as to the appropriateness, accuracy, completeness, or suitability for any purpose, of the file, information or specifications. You are solely responsible for the use of the file, information or specifications.

6MN24

COMPONENT

Bulkhead Union, 1/4 In, NP Brass, PK1

| Bulkhead Union |        |
|----------------|--------|
|                | UNIT   |
| 1              | INCH   |
| Brass, PK10    | SHEET  |
|                | 1 of 1 |