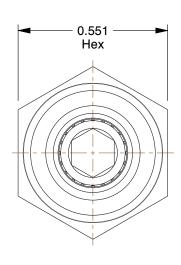

## **NOTES:**

1. BASIC MATERIAL : Metal

2. BODY MATERIAL: Nickel Plated Brass 3. CONNECTION TYPE: Tube x Male NPTF

4. MAX. PRESSURE: 250 psi 5. TEMP. RANGE: 0° to 160°F

100 Grainger Parkway, Lake Forest, Illinois 60045-5201 1-(800) GRAINGER, 1-(800) 472-4643, (847) 535-1000 www.grainger.com

2.83

COMPONENT

Male Connect, 1/4 In, Tube/MNPT, Brass, PK1

Male Adapter UNIT 6MN02 INCH SHEET 1 of 1