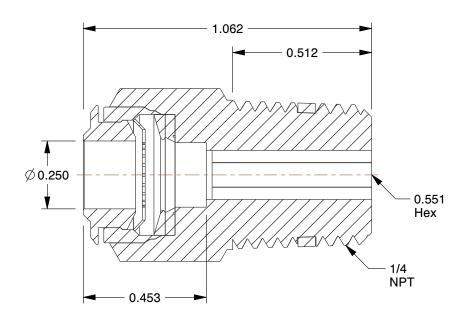

## **NOTES:**

1. BASIC MATERIAL : Metal

2. BODY MATERIAL: Nickel Plated Brass 3. CONNECTION TYPE: Tube x Male NPTF

4. MAX. PRESSURE: 250 psi 5. TEMP. RANGE: 0° to 160°F

100 Grainger Parkway, Lake Forest, Illinois 60045-5201 1-(800) GRAINGER, 1-(800) 472-4643, (847) 535-1000 www.grainger.com

2.83

COMPONENT

Male Connect, 1/4 In, Tube/MNPT, Brass, PK1

Male Adapter UNIT 6MN02 INCH SHEET 1 of 1