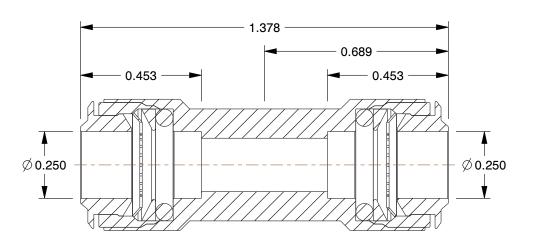

**SCALE** 

2.78

6MM84

COMPONENT

Union, 1/4 In, Tube, Brass, PK10

UNIT INCH SHEET

1 of 1

Union