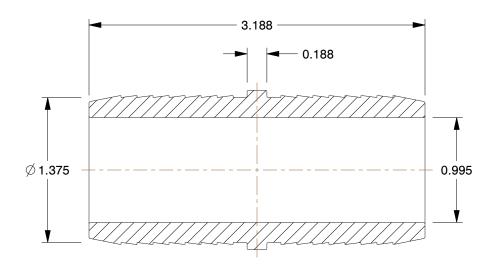

## NOTES:

1. COLOR: Gray
2. ITEM: Coupling
3. MAX. TEMP.: 140°F

4. PIPE SIZE - PIPE FITTING: 1-1/4"5. PIPE FITTING MATERIAL: PVC6. MAX. PRESSURE: 200 psi@72°F

7. FITTING CONNECTION TYPE: Insert

8. STANDARDS: NSF 61, NSF 14, ASTM D1784