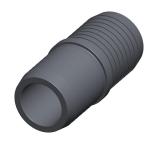

## NOTES:

1. COLOR: Gray
2. ITEM: Coupling
3. MAX. TEMP.: 140°F

4. PIPE SIZE - PIPE FITTING: 1-1/4"5. PIPE FITTING MATERIAL: PVC6. MAX. PRESSURE: 200 psi@72°F

7. FITTING CONNECTION TYPE: Insert

8. STANDARDS: NSF 61, NSF 14, ASTM D1784