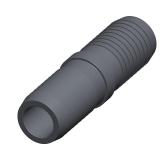

## NOTES:

1. COLOR: Gray
2. ITEM: Coupling
3. MAX. TEMP.: 140°F

4. PIPE SIZE - PIPE FITTING: 3/4"5. PIPE FITTING MATERIAL: PVC

6. MAX. PRESSURE: 200 psi@72°F
7. FITTING CONNECTION TYPE: Insert

8. STANDARDS: NSF 61, NSF 14, ASTM D1784

1.44

COMPONENT

**PVC Pipe Fitting** 

6MM76

Coupling, Insert, 3/4 In, PVC

INCH

SHEET 1 of 1