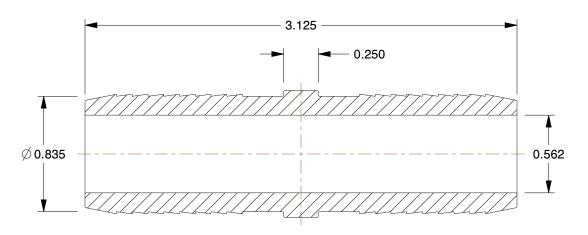

## NOTES:

1. COLOR: Gray
2. ITEM: Coupling
3. MAX. TEMP.: 140°F

4. PIPE SIZE - PIPE FITTING: 3/4"5. PIPE FITTING MATERIAL: PVC

6. MAX. PRESSURE: 200 psi@72°F
7. FITTING CONNECTION TYPE: Insert

8. STANDARDS: NSF 61, NSF 14, ASTM D1784