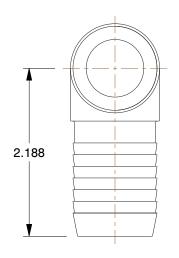

## NOTES:

1. COLOR: Gray 2. ITEM: Elbow, 90° 3. MAX. TEMP.: 140°F

4. PIPE SIZE - PIPE FITTING: 1" 5. PIPE FITTING MATERIAL: PVC 6. MAX. PRESSURE: 200 psi@72°F 7. FITTING CONNECTION TYPE: Insert

8. STANDARDS: ASTM D26098, ASTM D1784 Standard, NSF 51, 61 Listed

6MM73

COMPONENT

Elbow, 90,Insert,1 In,PVC

**PVC Pipe Fitting** UNIT INCH SHEET

1 of 1