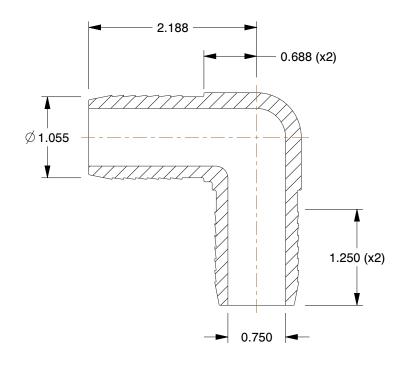

## NOTES:

1. COLOR: Gray 2. ITEM: Elbow, 90° 3. MAX. TEMP.: 140°F

4. PIPE SIZE - PIPE FITTING: 1" 5. PIPE FITTING MATERIAL: PVC 6. MAX. PRESSURE: 200 psi@72°F 7. FITTING CONNECTION TYPE: Insert

8. STANDARDS: ASTM D26098, ASTM D1784 Standard, NSF 51, 61 Listed

6MM73

COMPONENT

Elbow, 90,Insert,1 In,PVC

**PVC Pipe Fitting** UNIT INCH SHEET

1 of 1