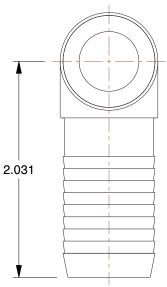

## NOTES:

1. COLOR: Gray
2. ITEM: Elbow, 90°
3. MAX. TEMP.: 140°F

4. PIPE SIZE - PIPE FITTING: 3/4"
5. PIPE FITTING MATERIAL: PVC
6. MAX. PRESSURE: 200 psi@72°F
7. FITTING CONNECTION TYPE: Insert

8. STANDARDS: ASTM D26098, ASTM D1784 Standard, NSF 51, 61 Listed