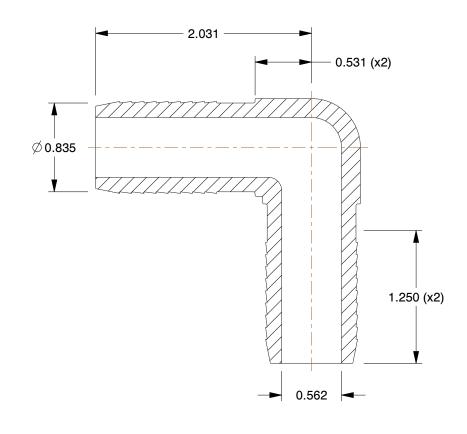

## NOTES:

1. COLOR: Gray
2. ITEM: Elbow, 90°
3. MAX. TEMP.: 140°F

4. PIPE SIZE - PIPE FITTING: 3/4"
5. PIPE FITTING MATERIAL: PVC
6. MAX. PRESSURE: 200 psi@72°F
7. FITTING CONNECTION TYPE: Insert

8. STANDARDS: ASTM D26098, ASTM D1784 Standard, NSF 51, 61 Listed