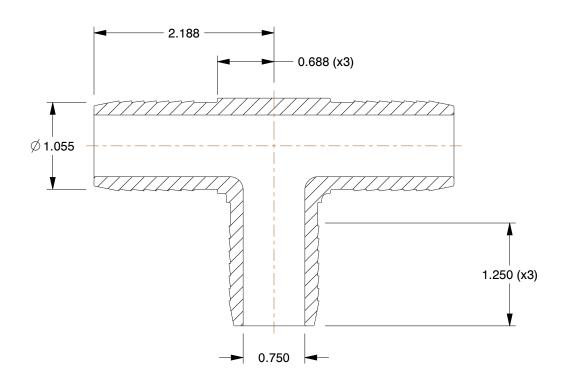

## NOTES:

1. ITEM: Tee

2. COLOR: Gray

3. MAX. TEMP.: 140°F

4. PIPE SIZE - PIPE FITTING: 1"
5. PIPE FITTING MATERIAL: PVC
6. MAX. PRESSURE: 200 psi@72°F
7. FITTING CONNECTION TYPE: Insert

8. STANDARDS: ASTM D26098, ASTM D1784 Standard, NSF 51, 61 Listed