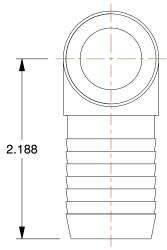

## NOTES:

1. ITEM: Tee

2. COLOR: Gray

3. MAX. TEMP.: 140°F

4. PIPE SIZE - PIPE FITTING: 1"
5. PIPE FITTING MATERIAL: PVC
6. MAX. PRESSURE: 200 psi@72°F
7. FITTING CONNECTION TYPE: Insert

8. STANDARDS: ASTM D26098, ASTM D1784 Standard, NSF 51, 61 Listed