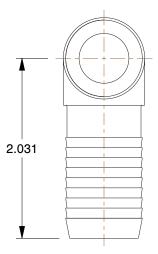

## NOTES:

1. ITEM: Tee

2. COLOR: Gray

3. MAX. TEMP.: 140°F

4. PIPE SIZE - PIPE FITTING: 3/4"
5. PIPE FITTING MATERIAL: PVC
6. MAX. PRESSURE: 200 psi@72°F
7. FITTING CONNECTION TYPE: Insert

8. STANDARDS: ASTM D26098, ASTM D1784 Standard, NSF 51, 61 Listed

1 of 1