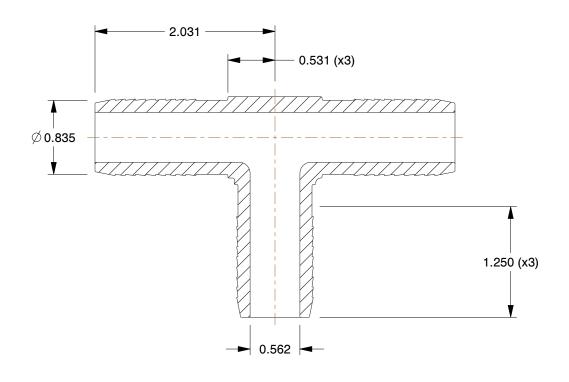

## NOTES:

1. ITEM: Tee

2. COLOR: Gray

3. MAX. TEMP.: 140°F

4. PIPE SIZE - PIPE FITTING: 3/4"
5. PIPE FITTING MATERIAL: PVC
6. MAX. PRESSURE: 200 psi@72°F
7. FITTING CONNECTION TYPE: Insert

8. STANDARDS: ASTM D26098, ASTM D1784 Standard, NSF 51, 61 Listed

1 of 1