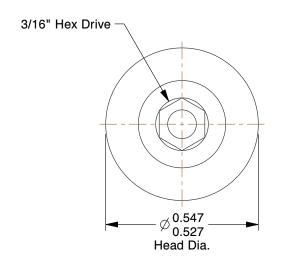

## **NOTES:**

1. HEAD TYPE: Button

2. MATERIAL: Case Hardened Steel

3. FINISH: Black Oxide 4. DRIVE TYPE: Hex

5. MEETS/EXCEEDS: ANSI/ASME B18.6.3

100 Grainger Parkway, Lake Forest, Illinois 60045-5201 1-(800) GRAINGER, 1-(800) 472-4643, (847) 535-1000 www.grainger.com This file and any associated information and specifications are provided for reference and evaluation purposes only, and is subject to change without notice. Grainger makes no representations, warranties or guarantees as to the appropriateness, accuracy, completeness, or suitability for any purpose, of the file, information or specifications.