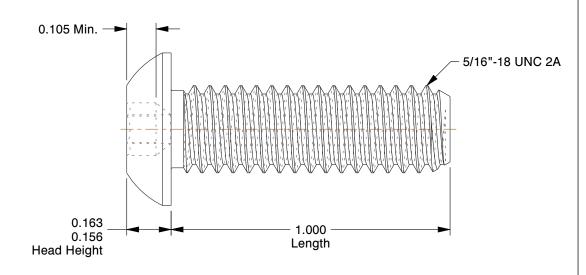

## **NOTES:**

1. HEAD TYPE: Button

2. MATERIAL: Case Hardened Steel

3. FINISH: Black Oxide 4. DRIVE TYPE: Hex

5. MEETS/EXCEEDS: ANSI/ASME B18.6.3

100 Grainger Parkway, Lake Forest, Illinois 60045-5201 1-(800) GRAINGER, 1-(800) 472-4643, (847) 535-1000 www.grainger.com This file and any associated information and specifications are provided for reference and evaluation purposes only, and is subject to change without notice. Grainger makes no representations, warranties or guarantees as to the appropriateness, accuracy, completeness, or suitability for any purpose, of the file, information or specifications.

SCALE

2.91

COMPONENT

**Tamper Resistant Screw** 

6LU31

Mach Screw, Button, 5/16-18x1 L, PK10

SHEET 1 of 1

UNIT