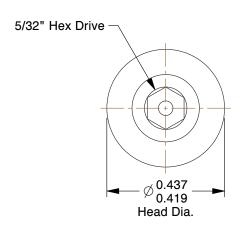

## **NOTES:**

1. HEAD TYPE: Button

2. MATERIAL: Case Hardened Steel

3. FINISH: Black Oxide 4. DRIVE TYPE: Hex

5. MEETS/EXCEEDS: ANSI/ASME B18.6.3

100 Grainger Parkway, Lake Forest, Illinois 60045-5201 1-(800) GRAINGER, 1-(800) 472-4643, (847) 535-1000 www.grainger.com This file and any associated information and specifications are provided for reference and evaluation purposes only, and is subject to change without notice. Grainger makes no representations, warranties or guarantees as to the appropriateness, accuracy, completeness, or suitability for any purpose, of the file, information or specifications.