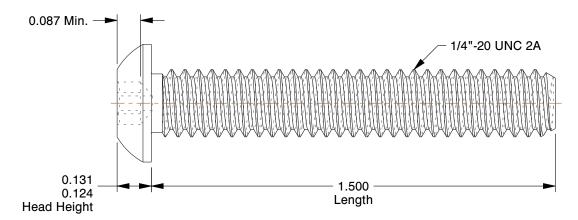

## **NOTES:**

1. HEAD TYPE: Button

2. MATERIAL: Case Hardened Steel

3. FINISH: Black Oxide 4. DRIVE TYPE: Hex

5. MEETS/EXCEEDS: ANSI/ASME B18.6.3

100 Grainger Parkway, Lake Forest, Illinois 60045-5201 1-(800) GRAINGER, 1-(800) 472-4643, (847) 535-1000 www.grainger.com This file and any associated information and specifications are provided for reference and evaluation purposes only, and is subject to change without notice. Grainger makes no representations, warranties or guarantees as to the appropriateness, accuracy, completeness, or suitability for any purpose, of the file, information or specifications.

SCALE

2.81

COMPONENT

Tamper Resistant Screw

6LU29

Mach Screw, Btn, 1/4-20x1 1/2 L, PK25

SHEET 1 of 1

UNIT