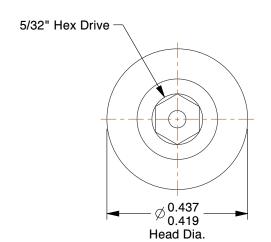

## **NOTES:**

1. HEAD TYPE: Button

2. MATERIAL: Case Hardened Steel

3. FINISH: Black Oxide 4. DRIVE TYPE: Hex

5. MEETS/EXCEEDS: ANSI/ASME B18.6.3

100 Grainger Parkway, Lake Forest, Illinois 60045-5201 1-(800) GRAINGER, 1-(800) 472-4643, (847) 535-1000 www.grainger.com This file and any associated information and specifications are provided for reference and evaluation purposes only, and is subject to change without notice. Grainger makes no representations, warranties or guarantees as to the appropriateness, accuracy, completeness, or suitability for any purpose, of the file, information or specifications. You are solely responsible for the use of the file, information or specifications.

6LU28

COMPONENT

Mach Screw, Button, 1/4-20x1 L, PK25

| Tamper Resistant Screw |        |
|------------------------|--------|
|                        | UNIT   |
| 28                     | INCH   |
| /4-20x1 L, PK25        | SHEET  |
|                        | 1 of 1 |