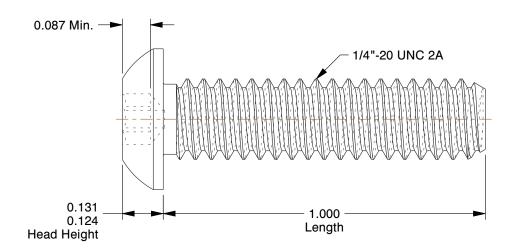

## **NOTES:**

1. HEAD TYPE: Button

2. MATERIAL: Case Hardened Steel

3. FINISH: Black Oxide 4. DRIVE TYPE: Hex

5. MEETS/EXCEEDS: ANSI/ASME B18.6.3

100 Grainger Parkway, Lake Forest, Illinois 60045-5201 1-(800) GRAINGER, 1-(800) 472-4643, (847) 535-1000 www.grainger.com This file and any associated information and specifications are provided for reference and evaluation purposes only, and is subject to change without notice. Grainger makes no representations, warranties or guarantees as to the appropriateness, accuracy, completeness, or suitability for any purpose, of the file, information or specifications. You are solely responsible for the use of the file, information or specifications.

6LU28

COMPONENT

Mach Screw, Button, 1/4-20x1 L, PK25

| Tamper Resistant Screw |        |
|------------------------|--------|
|                        | UNIT   |
| 28                     | INCH   |
| /4-20x1 L, PK25        | SHEET  |
|                        | 1 of 1 |