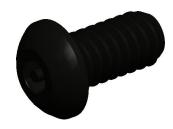

## **NOTES:**

1. HEAD TYPE: Button

2. MATERIAL: Case Hardened Steel

3. FINISH: Black Oxide 4. DRIVE TYPE: Hex

5. MEETS/EXCEEDS: ANSI/ASME B18.6.3

100 Grainger Parkway, Lake Forest, Illinois 60045-5201 1-(800) GRAINGER, 1-(800) 472-4643, (847) 535-1000 www.grainger.com This file and any associated information and specifications are provided for reference and evaluation purposes only, and is subject to change without notice. Grainger makes no representations, warranties or guarantees as to the appropriateness, accuracy, completeness, or suitability for any purpose, of the file, information or specifications.

SCALE

4.14

COMPONENT

**Tamper Resistant Screw** 

6LU25

Mach Screw, Btn, 1/4-20 x 1/2 L, PK25

SHEET 1 of 1

UNIT