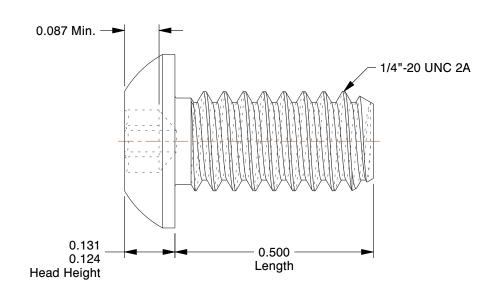

SCALE

4.14

COMPONENT

**Tamper Resistant Screw** 

6LU25

Mach Screw, Btn, 1/4-20 x 1/2 L, PK25

SHEET 1 of 1

UNIT