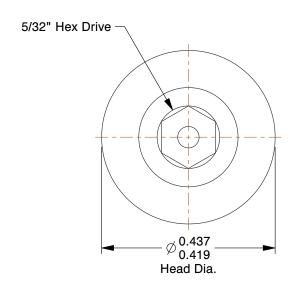

## **NOTES:**

1. HEAD TYPE: Button

2. MATERIAL: Case Hardened Steel

3. FINISH: Black Oxide 4. DRIVE TYPE: Hex

5. MEETS/EXCEEDS: ANSI/ASME B18.6.3

100 Grainger Parkway, Lake Forest, Illinois 60045-5201 1-(800) GRAINGER, 1-(800) 472-4643, (847) 535-1000 www.grainger.com This file and any associated information and specifications are provided for reference and evaluation purposes only, and is subject to change without notice. Grainger makes no representations, warranties or guarantees as to the appropriateness, accuracy, completeness, or suitability for any purpose, of the file, information or specifications.