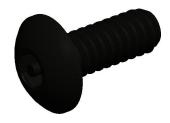

## **NOTES:**

1. HEAD TYPE: Button

2. MATERIAL: Case Hardened Steel

3. FINISH: Black Oxide 4. DRIVE TYPE: Hex

5. MEETS/EXCEEDS: ANSI/ASME B18.6.3

100 Grainger Parkway, Lake Forest, Illinois 60045-5201 1-(800) GRAINGER, 1-(800) 472-4643, (847) 535-1000 www.grainger.com This file and any associated information and specifications are provided for reference and evaluation purposes only, and is subject to change without notice. Grainger makes no representations, warranties or guarantees as to the appropriateness, accuracy, completeness, or suitability for any purpose, of the file, information or specifications.

SCALE

4.34

6LU23

COMPONENT

Mach Screw, Button, 12-24x1/2 L, PK25

Tamper Resistant Screw

UNIT

INCH