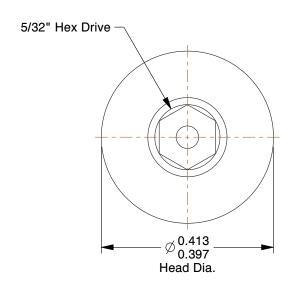

## **NOTES:**

1. HEAD TYPE: Button

2. MATERIAL: Case Hardened Steel

3. FINISH: Black Oxide 4. DRIVE TYPE: Hex

5. MEETS/EXCEEDS: ANSI/ASME B18.6.3

100 Grainger Parkway, Lake Forest, Illinois 60045-5201 1-(800) GRAINGER, 1-(800) 472-4643, (847) 535-1000 www.grainger.com This file and any associated information and specifications are provided for reference and evaluation purposes only, and is subject to change without notice. Grainger makes no representations, warranties or guarantees as to the appropriateness, accuracy, completeness, or suitability for any purpose, of the file, information or specifications.

SCALE

4.34

6LU23

COMPONENT

Mach Screw, Button, 12-24x1/2 L, PK25

Tamper Resistant Screw

UNIT

INCH