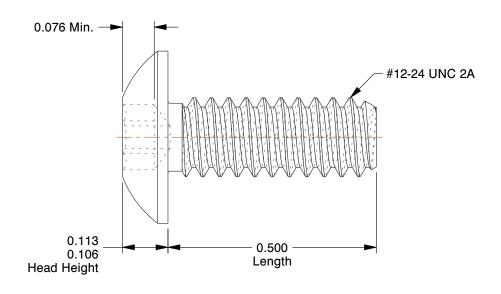

## **NOTES:**

1. HEAD TYPE: Button

2. MATERIAL: Case Hardened Steel

3. FINISH: Black Oxide 4. DRIVE TYPE: Hex

5. MEETS/EXCEEDS: ANSI/ASME B18.6.3

100 Grainger Parkway, Lake Forest, Illinois 60045-5201 1-(800) GRAINGER, 1-(800) 472-4643, (847) 535-1000 www.grainger.com This file and any associated information and specifications are provided for reference and evaluation purposes only, and is subject to change without notice. Grainger makes no representations, warranties or guarantees as to the appropriateness, accuracy, completeness, or suitability for any purpose, of the file, information or specifications.

SCALE

4.34

6LU23

COMPONENT

Mach Screw, Button, 12-24x1/2 L, PK25

Tamper Resistant Screw

UNIT

INCH

SHEET

-24x1/2 L, PK25

1 of 1