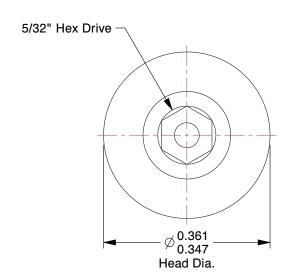

## **NOTES:**

1. HEAD TYPE: Button

2. MATERIAL: Case Hardened Steel

3. FINISH: Black Oxide 4. DRIVE TYPE: Hex

5. MEETS/EXCEEDS: ANSI/ASME B18.6.3

100 Grainger Parkway, Lake Forest, Illinois 60045-5201 1-(800) GRAINGER, 1-(800) 472-4643, (847) 535-1000 www.grainger.com This file and any associated information and specifications are provided for reference and evaluation purposes only, and is subject to change without notice. Grainger makes no representations, warranties or guarantees as to the appropriateness, accuracy, completeness, or suitability for any purpose, of the file, information or specifications. You are solely responsible for the use of the file, information or specifications.