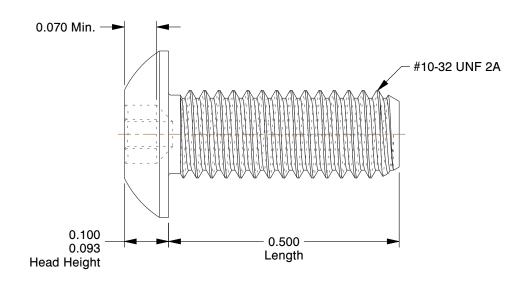

## **NOTES:**

1. HEAD TYPE: Button

2. MATERIAL: Case Hardened Steel

3. FINISH: Black Oxide 4. DRIVE TYPE: Hex

5. MEETS/EXCEEDS: ANSI/ASME B18.6.3

100 Grainger Parkway, Lake Forest, Illinois 60045-5201 1-(800) GRAINGER, 1-(800) 472-4643, (847) 535-1000 www.grainger.com This file and any associated information and specifications are provided for reference and evaluation purposes only, and is subject to change without notice. Grainger makes no representations, warranties or guarantees as to the appropriateness, accuracy, completeness, or suitability for any purpose, of the file, information or specifications. You are solely responsible for the use of the file, information or specifications.

Tamper Resistant Screw

6LU20

IN

Mach Screw, Button, 10-32x1/2 L, PK50

INCH
SHEET

1 of 1