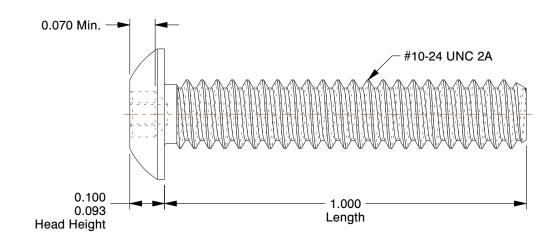

## **NOTES:**

1. HEAD TYPE: Button

2. MATERIAL: Case Hardened Steel

3. FINISH: Black Oxide 4. DRIVE TYPE: Hex

5. MEETS/EXCEEDS: ANSI/ASME B18.6.3

100 Grainger Parkway, Lake Forest, Illinois 60045-5201 1-(800) GRAINGER, 1-(800) 472-4643, (847) 535-1000 www.grainger.com This file and any associated information and specifications are provided for reference and evaluation purposes only, and is subject to change without notice. Grainger makes no representations, warranties or guarantees as to the appropriateness, accuracy, completeness, or suitability for any purpose, of the file, information or specifications. You are solely responsible for the use of the file, information or specifications.

3.77

COMPONENT

**Tamper Resistant Screw** 

6LU19

Mach Screw, Button, 10-24 x 1 L, PK25

SHEET

UNIT

INCH