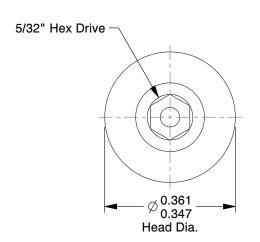

## **NOTES:**

1. HEAD TYPE: Button

2. MATERIAL: Case Hardened Steel

3. FINISH: Black Oxide 4. DRIVE TYPE: Hex

5. MEETS/EXCEEDS: ANSI/ASME B18.6.3

100 Grainger Parkway, Lake Forest, Illinois 60045-5201 1-(800) GRAINGER, 1-(800) 472-4643, (847) 535-1000 www.grainger.com This file and any associated information and specifications are provided for reference and evaluation purposes only, and is subject to change without notice. Grainger makes no representations, warranties or guarantees as to the appropriateness, accuracy, completeness, or suitability for any purpose, of the file, information or specifications. You are solely responsible for the use of the file, information or specifications.