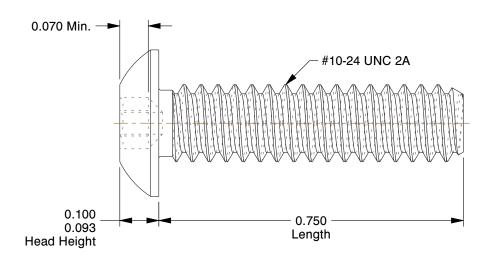

## **NOTES:**

1. HEAD TYPE: Button

2. MATERIAL: Case Hardened Steel

3. FINISH: Black Oxide 4. DRIVE TYPE: Hex

5. MEETS/EXCEEDS: ANSI/ASME B18.6.3

100 Grainger Parkway, Lake Forest, Illinois 60045-5201 1-(800) GRAINGER, 1-(800) 472-4643, (847) 535-1000 www.grainger.com This file and any associated information and specifications are provided for reference and evaluation purposes only, and is subject to change without notice. Grainger makes no representations, warranties or guarantees as to the appropriateness, accuracy, completeness, or suitability for any purpose, of the file, information or specifications. You are solely responsible for the use of the file, information or specifications.

6LU18

COMPONENT

Mach Screw, Button, 10-24x3/4 L, PK25

| Tamper Resistant Screw |        |
|------------------------|--------|
|                        | UNIT   |
| 18                     | INCH   |
| )-24x3/4 L, PK25       | SHEET  |
|                        | 1 of 1 |