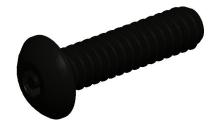

## **NOTES:**

1. HEAD TYPE: Button

2. MATERIAL: Case Hardened Steel

3. FINISH: Black Oxide 4. DRIVE TYPE: Hex

5. MEETS/EXCEEDS: ANSI/ASME B18.6.3

100 Grainger Parkway, Lake Forest, Illinois 60045-5201 1-(800) GRAINGER, 1-(800) 472-4643, (847) 535-1000 www.grainger.com This file and any associated information and specifications are provided for reference and evaluation purposes only, and is subject to change without notice. Grainger makes no representations, warranties or guarantees as to the appropriateness, accuracy, completeness, or suitability for any purpose, of the file, information or specifications. You are solely responsible for the use of the file, information or specifications.

6LU18

COMPONENT

Mach Screw, Button, 10-24x3/4 L, PK25

| Tamper Resistant Screw |        |
|------------------------|--------|
|                        | UNIT   |
| 18                     | INCH   |
| )-24x3/4 L, PK25       | SHEET  |
|                        | 1 of 1 |