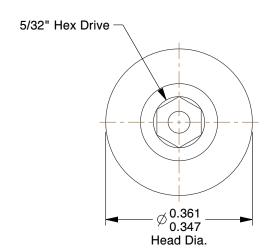

## **NOTES:**

1. HEAD TYPE: Button

2. MATERIAL: Case Hardened Steel

3. FINISH: Black Oxide 4. DRIVE TYPE: Hex

5. MEETS/EXCEEDS: ANSI/ASME B18.6.3

100 Grainger Parkway, Lake Forest, Illinois 60045-5201 1-(800) GRAINGER, 1-(800) 472-4643, (847) 535-1000 www.grainger.com This file and any associated information and specifications are provided for reference and evaluation purposes only, and is subject to change without notice. Grainger makes no representations, warranties or guarantees as to the appropriateness, accuracy, completeness, or suitability for any purpose, of the file, information or specifications. You are solely responsible for the use of the file, information or specifications.