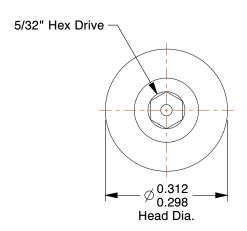

## **NOTES:**

1. HEAD TYPE: Button

2. MATERIAL: Case Hardened Steel

3. FINISH: Black Oxide 4. DRIVE TYPE: Hex

5. MEETS/EXCEEDS: ANSI/ASME B18.6.3

100 Grainger Parkway, Lake Forest, Illinois 60045-5201 1-(800) GRAINGER, 1-(800) 472-4643, (847) 535-1000 www.grainger.com This file and any associated information and specifications are provided for reference and evaluation purposes only, and is subject to change without notice. Grainger makes no representations, warranties or guarantees as to the appropriateness, accuracy, completeness, or suitability for any purpose, of the file, information or specifications. You are solely responsible for the use of the file, information or specifications.