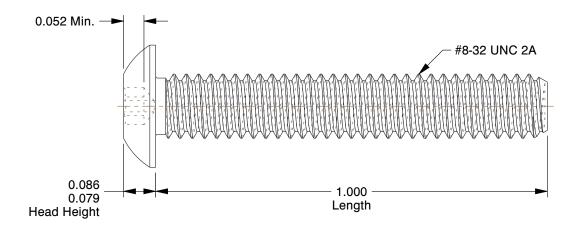

## **NOTES:**

1. HEAD TYPE: Button

2. MATERIAL: Case Hardened Steel

3. FINISH: Black Oxide 4. DRIVE TYPE: Hex

5. MEETS/EXCEEDS: ANSI/ASME B18.6.3

100 Grainger Parkway, Lake Forest, Illinois 60045-5201 1-(800) GRAINGER, 1-(800) 472-4643, (847) 535-1000 www.grainger.com This file and any associated information and specifications are provided for reference and evaluation purposes only, and is subject to change without notice. Grainger makes no representations, warranties or guarantees as to the appropriateness, accuracy, completeness, or suitability for any purpose, of the file, information or specifications. You are solely responsible for the use of the file, information or specifications.

4.08

COMPONENT

Tamper Resistant Screw

6LU14

Mach Screw, Button, 8-32 x 1 L, PK50

SHEET 1 of 1

UNIT

INCH