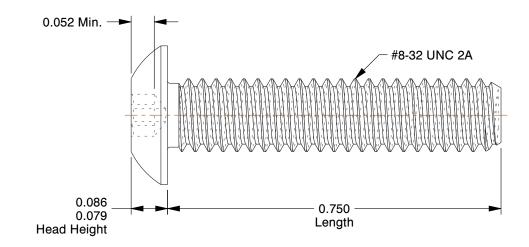

## **NOTES:**

1. HEAD TYPE: Button

2. MATERIAL: Case Hardened Steel

3. FINISH: Black Oxide 4. DRIVE TYPE: Hex

5. MEETS/EXCEEDS: ANSI/ASME B18.6.3

100 Grainger Parkway, Lake Forest, Illinois 60045-5201 1-(800) GRAINGER, 1-(800) 472-4643, (847) 535-1000 www.grainger.com

COMPONENT

6LU13

Mach Screw, Button, 8-32x3/4 L, PK50

UNIT INCH SHEET 1 of 1

Tamper Resistant Screw