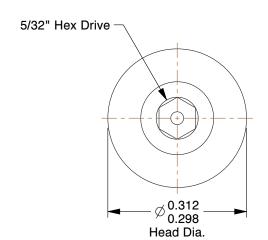

## **NOTES:**

1. HEAD TYPE: Button

2. MATERIAL: Case Hardened Steel

3. FINISH: Black Oxide 4. DRIVE TYPE: Hex

5. MEETS/EXCEEDS: ANSI/ASME B18.6.3

100 Grainger Parkway, Lake Forest, Illinois 60045-5201 1-(800) GRAINGER, 1-(800) 472-4643, (847) 535-1000 www.grainger.com