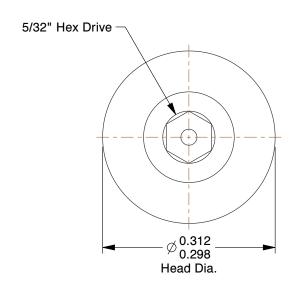

## **NOTES:**

1. HEAD TYPE: Button

2. MATERIAL: Case Hardened Steel

3. FINISH: Black Oxide 4. DRIVE TYPE: Hex

5. MEETS/EXCEEDS: ANSI/ASME B18.6.3

100 Grainger Parkway, Lake Forest, Illinois 60045-5201 1-(800) GRAINGER, 1-(800) 472-4643, (847) 535-1000 www.grainger.com This file and any associated information and specifications are provided for reference and evaluation purposes only, and is subject to change without notice. Grainger makes no representations, warranties or guarantees as to the appropriateness, accuracy, completeness, or suitability for any purpose, of the file, information or specifications. You are solely responsible for the use of the file, information or specifications.