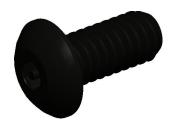

## **NOTES:**

1. HEAD TYPE: Button

2. MATERIAL: Case Hardened Steel

3. FINISH: Black Oxide 4. DRIVE TYPE: Hex

5. MEETS/EXCEEDS: ANSI/ASME B18.6.3

100 Grainger Parkway, Lake Forest, Illinois 60045-5201 1-(800) GRAINGER, 1-(800) 472-4643, (847) 535-1000 www.grainger.com This file and any associated information and specifications are provided for reference and evaluation purposes only, and is subject to change without notice. Grainger makes no representations, warranties or guarantees as to the appropriateness, accuracy, completeness, or suitability for any purpose, of the file, information or specifications. You are solely responsible for the use of the file, information or specifications.

5.76

COMPONENT

**Tamper Resistant Screw** 

6LU11

Mach Screw, Button, 8-32x3/8 L, PK50

SHEET

UNIT

INCH