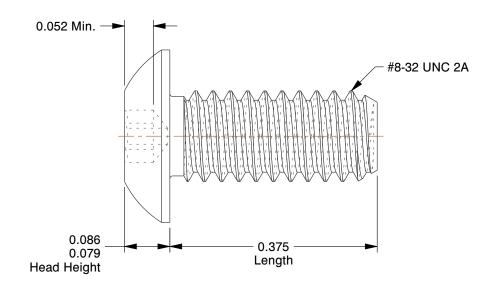

## **NOTES:**

1. HEAD TYPE: Button

2. MATERIAL: Case Hardened Steel

3. FINISH: Black Oxide 4. DRIVE TYPE: Hex

5. MEETS/EXCEEDS: ANSI/ASME B18.6.3

100 Grainger Parkway, Lake Forest, Illinois 60045-5201 1-(800) GRAINGER, 1-(800) 472-4643, (847) 535-1000 www.grainger.com This file and any associated information and specifications are provided for reference and evaluation purposes only, and is subject to change without notice. Grainger makes no representations, warranties or guarantees as to the appropriateness, accuracy, completeness, or suitability for any purpose, of the file, information or specifications. You are solely responsible for the use of the file, information or specifications.

5.76

COMPONENT

**Tamper Resistant Screw** 

6LU11

Mach Screw, Button, 8-32x3/8 L, PK50

SHEET

UNIT

INCH