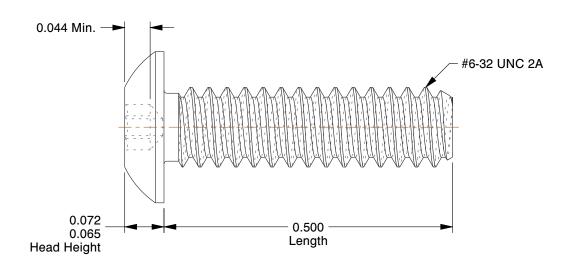

## **NOTES:**

1. HEAD TYPE: Button

2. MATERIAL: Case Hardened Steel

3. FINISH: Black Oxide 4. DRIVE TYPE: Hex

5. MEETS/EXCEEDS: ANSI/ASME B18.6.3

100 Grainger Parkway, Lake Forest, Illinois 60045-5201 1-(800) GRAINGER, 1-(800) 472-4643, (847) 535-1000 www.grainger.com This file and any associated information and specifications are provided for reference and evaluation purposes only, and is subject to change without notice. Grainger makes no representations, warranties or guarantees as to the appropriateness, accuracy, completeness, or suitability for any purpose, of the file, information or specifications.

SCALE

6.01

COMPONENT

**Tamper Resistant Screw** 

6LU10

Mach Screw, Button, 6-32x1/2 L, PK25

SHEET 1 of 1

UNIT

INCH