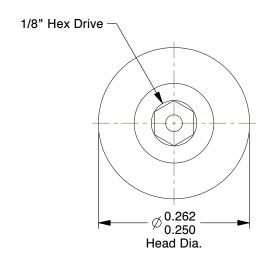

## **NOTES:**

1. HEAD TYPE: Button

2. MATERIAL: Case Hardened Steel

3. FINISH: Black Oxide 4. DRIVE TYPE: Hex

5. MEETS/EXCEEDS: ANSI/ASME B18.6.3

100 Grainger Parkway, Lake Forest, Illinois 60045-5201 1-(800) GRAINGER, 1-(800) 472-4643, (847) 535-1000 www.grainger.com This file and any associated information and specifications are provided for reference and evaluation purposes only, and is subject to change without notice. Grainger makes no representations, warranties or guarantees as to the appropriateness, accuracy, completeness, or suitability for any purpose, of the file, information or specifications.

INCH