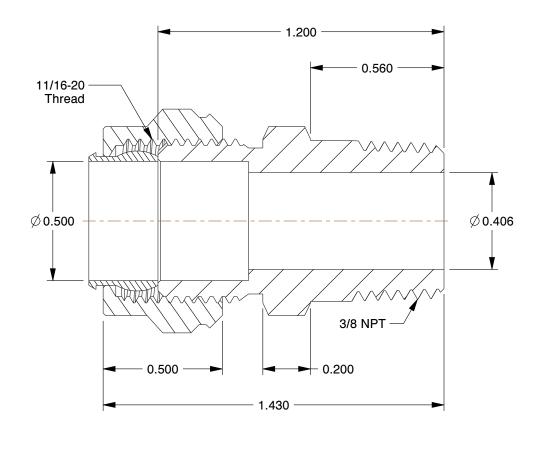

1. MAX PRESSURE: 750 psi 2. TEMP RANGE: -65° to 250°F 3. TUBE FITTING MATERIAL: Brass

4. FITTING CONNECTION TYPE: Compression x MNPT

5. BASIC FITTING SHAPE: Adapter 6. SPECIFIC FITTING SHAPE: Connector

100 Grainger Parkway, Lake Forest, Illinois 60045-5201 1-(800) GRAINGER, 1-(800) 472-4643, (847) 535-1000 www.grainger.com

2.48

COMPONENT

6LJ15 Connector, Brass, CompxM, 1/2Inx3/8In, PK25

Male Connector

UNIT INCH SHEET

1 of 1