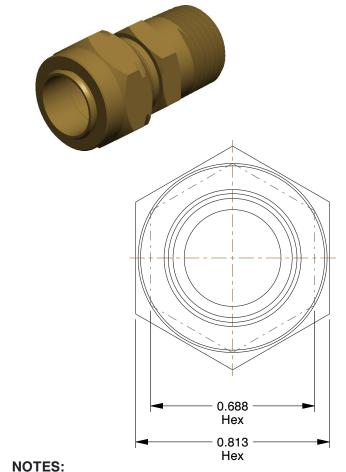

1. MAX PRESSURE: 750 psi 2. TEMP RANGE: -65° to 250°F 3. TUBE FITTING MATERIAL: Brass

4. FITTING CONNECTION TYPE: Compression x MNPT

5. BASIC FITTING SHAPE: Adapter 6. SPECIFIC FITTING SHAPE: Connector

100 Grainger Parkway, Lake Forest, Illinois 60045-5201 1-(800) GRAINGER, 1-(800) 472-4643, (847) 535-1000 www.grainger.com

2.48

COMPONENT

6LJ15 Connector, Brass, CompxM, 1/2Inx3/8In, PK25

Male Connector

UNIT INCH SHEET

1 of 1