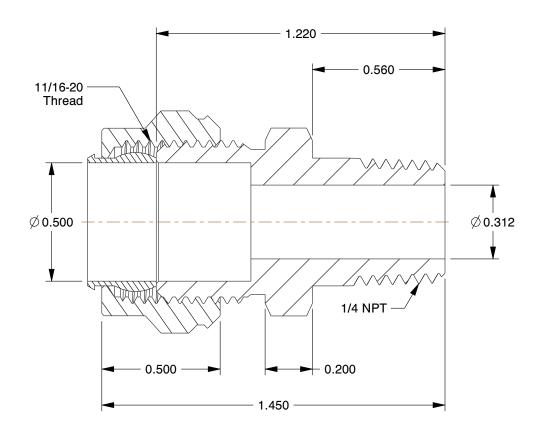

1. MAX PRESSURE: 750 psi 2. TEMP RANGE: -65° to 250°F 3. TUBE FITTING MATERIAL: Brass

4. FITTING CONNECTION TYPE: Compression x MNPT

5. BASIC FITTING SHAPE : Adapter 6. SPECIFIC FITTING SHAPE : Connector

2.47

6LJ14

COMPONENT

Connector, Brass, CompxM, 1/2Inx1/4In, PK10

| UNIT | INCH | SHEET | 1 of 1