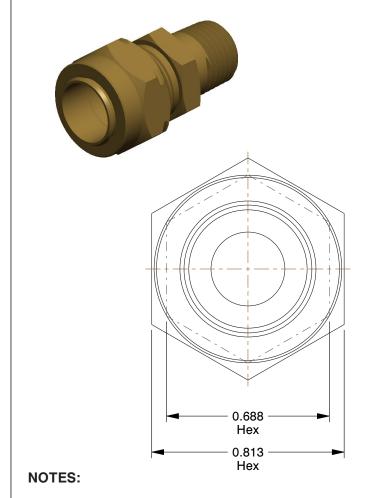

1. MAX PRESSURE: 750 psi 2. TEMP RANGE: -65° to 250°F 3. TUBE FITTING MATERIAL: Brass

4. FITTING CONNECTION TYPE: Compression x MNPT

5. BASIC FITTING SHAPE : Adapter 6. SPECIFIC FITTING SHAPE : Connector

2.47

6LJ14

COMPONENT

Connector, Brass, CompxM, 1/2Inx1/4In, PK10

| UNIT | INCH | SHEET | 1 of 1