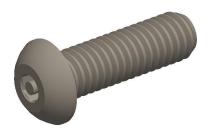

## **NOTES:**

1. HEAD TYPE: Button

2. MATERIAL: 18-8 (304) Stainless Steel

3. FINISH: Plain 4. DRIVE TYPE: Hex

5. MEETS/EXCEEDS: ANSI/ASME B18.6.3

100 Grainger Parkway, Lake Forest, Illinois 60045-5201 1-(800) GRAINGER, 1-(800) 472-4643, (847) 535-1000 www.grainger.com This file and any associated information and specifications are provided for reference and evaluation purposes only, and is subject to change without notice. Grainger makes no representations, warranties or guarantees as to the appropriateness, accuracy, completeness, or suitability for any purpose, of the file, information or specifications.

SCALE

2.39

COMPONENT

**Tamper Resistant Screw** 

6LE97

Mach Screw, Btn, 3/8-16x1 1/4 L, PK5

SHEET 1 of 1

UNIT