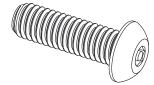

## **NOTES:**

1. HEAD TYPE: Button

2. MATERIAL: 18-8 (304) Stainless Steel

3. FINISH: Plain 4. DRIVE TYPE: Hex

5. MEETS/EXCEEDS: ANSI/ASME B18.6.3

100 Grainger Parkway, Lake Forest, Illinois 60045-5201 1-(800) GRAINGER, 1-(800) 472-4643, (847) 535-1000 www.grainger.com This file and any associated information and specifications are provided for reference and evaluation purposes only, and is subject to change without notice. Grainger makes no representations, warranties or guarantees as to the appropriateness, accuracy, completeness, or suitability for any purpose, of the file, information or specifications.

SCALE

2.39

COMPONENT

**Tamper Resistant Screw** 

6LE97

Mach Screw, Btn, 3/8-16x1 1/4 L, PK5

SHEET 1 of 1

UNIT