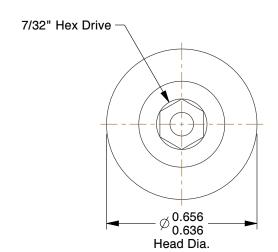

## **NOTES:**

1. HEAD TYPE: Button

2. MATERIAL: 18-8 (304) Stainless Steel

3. FINISH: Plain 4. DRIVE TYPE: Hex

5. MEETS/EXCEEDS: ANSI/ASME B18.6.3

100 Grainger Parkway, Lake Forest, Illinois 60045-5201 1-(800) GRAINGER, 1-(800) 472-4643, (847) 535-1000 www.grainger.com This file and any associated information and specifications are provided for reference and evaluation purposes only, and is subject to change without notice. Grainger makes no representations, warranties or guarantees as to the appropriateness, accuracy, completeness, or suitability for any purpose, of the file, information or specifications.

INCH