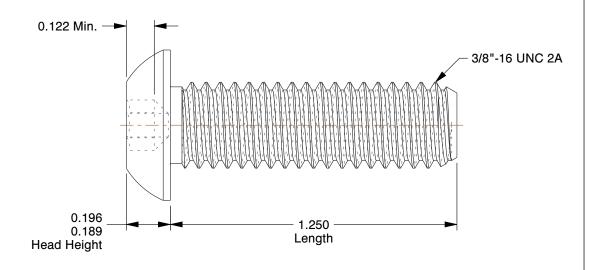

## **NOTES:**

1. HEAD TYPE: Button

2. MATERIAL: 18-8 (304) Stainless Steel

3. FINISH: Plain 4. DRIVE TYPE: Hex

5. MEETS/EXCEEDS: ANSI/ASME B18.6.3

100 Grainger Parkway, Lake Forest, Illinois 60045-5201 1-(800) GRAINGER, 1-(800) 472-4643, (847) 535-1000 www.grainger.com This file and any associated information and specifications are provided for reference and evaluation purposes only, and is subject to change without notice. Grainger makes no representations, warranties or guarantees as to the appropriateness, accuracy, completeness, or suitability for any purpose, of the file, information or specifications.

SCALE

2.39

COMPONENT

**Tamper Resistant Screw** 

6LE97

Mach Screw, Btn, 3/8-16x1 1/4 L, PK5

SHEET 1 of 1

UNIT

INCH