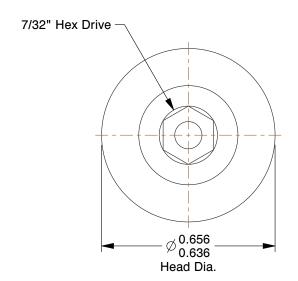

## **NOTES:**

1. HEAD TYPE: Button

2. MATERIAL: 18-8 (304) Stainless Steel

3. FINISH: Plain 4. DRIVE TYPE: Hex

5. MEETS/EXCEEDS: ANSI/ASME B18.6.3

100 Grainger Parkway, Lake Forest, Illinois 60045-5201 1-(800) GRAINGER, 1-(800) 472-4643, (847) 535-1000 www.grainger.com This file and any associated information and specifications are provided for reference and evaluation purposes only, and is subject to change without notice. Grainger makes no representations, warranties or guarantees as to the appropriateness, accuracy, completeness, or suitability for any purpose, of the file, information or specifications.