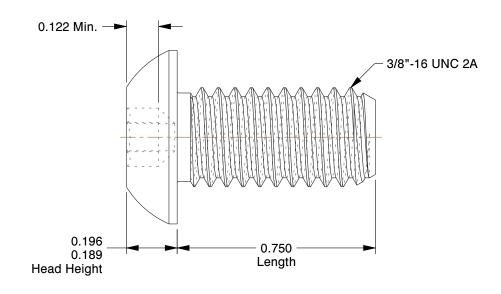

## **NOTES:**

1. HEAD TYPE: Button

2. MATERIAL: 18-8 (304) Stainless Steel

3. FINISH: Plain 4. DRIVE TYPE: Hex

5. MEETS/EXCEEDS: ANSI/ASME B18.6.3

100 Grainger Parkway, Lake Forest, Illinois 60045-5201 1-(800) GRAINGER, 1-(800) 472-4643, (847) 535-1000 www.grainger.com This file and any associated information and specifications are provided for reference and evaluation purposes only, and is subject to change without notice. Grainger makes no representations, warranties or guarantees as to the appropriateness, accuracy, completeness, or suitability for any purpose, of the file, information or specifications.

2.75

SCALE

6LE95

COMPONENT

Mach Screw, Button, 3/8-16x3/4 L, PK5