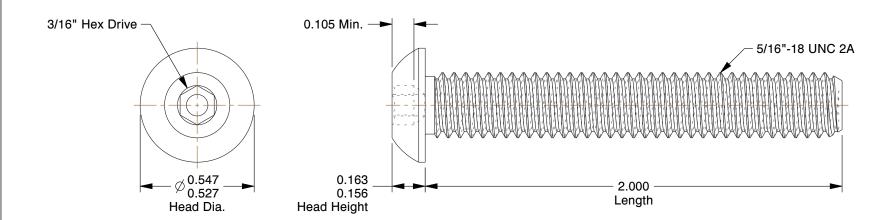

SCALE 1:1

## **NOTES:**

1. HEAD TYPE: Button

2. MATERIAL: 18-8 (304) Stainless Steel

3. FINISH: Plain 4. DRIVE TYPE: Hex

5. MEETS/EXCEEDS: ANSI/ASME B18.6.3

100 Grainger Parkway, Lake Forest, Illinois 60045-5201 1-(800) GRAINGER, 1-(800) 472-4643, (847) 535-1000 www.grainger.com This file and any associated information and specifications are provided for reference and evaluation purposes only, and is subject to change without notice. Grainger makes no representations, warranties or guarantees as to the appropriateness, accuracy, completeness, or suitability for any purpose, of the file, information or specifications. You are solely responsible for the use of the file, information or specifications.

contains confidential, information that is operty. Do not disclose the for others except

2.17

. . . . .

COMPONENT

Mach Screw, Button, 5/16-18x2 L, PK5

Tamper Resistant Screw

UNIT

INCH