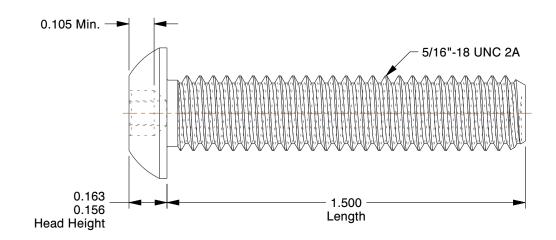

## **NOTES:**

1. HEAD TYPE: Button

2. MATERIAL: 18-8 (304) Stainless Steel

3. FINISH: Plain 4. DRIVE TYPE: Hex

5. MEETS/EXCEEDS: ANSI/ASME B18.6.3

100 Grainger Parkway, Lake Forest, Illinois 60045-5201 1-(800) GRAINGER, 1-(800) 472-4643, (847) 535-1000 www.grainger.com This file and any associated information and specifications are provided for reference and evaluation purposes only, and is subject to change without notice. Grainger makes no representations, warranties or guarantees as to the appropriateness, accuracy, completeness, or suitability for any purpose, of the file, information or specifications. You are solely responsible for the use of the file, information or specifications.

2.49

COMPONENT

Tamper Resistant Screw

6LE93

Mach Screw, Btn, 5/16-18x1 1/2 L, PK5

SHEET 1 of 1

UNIT

INCH