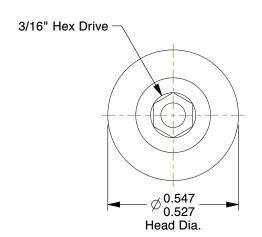

## **NOTES:**

1. HEAD TYPE: Button

2. MATERIAL: 18-8 (304) Stainless Steel

3. FINISH: Plain 4. DRIVE TYPE: Hex

5. MEETS/EXCEEDS: ANSI/ASME B18.6.3

100 Grainger Parkway, Lake Forest, Illinois 60045-5201 1-(800) GRAINGER, 1-(800) 472-4643, (847) 535-1000 www.grainger.com This file and any associated information and specifications are provided for reference and evaluation purposes only, and is subject to change without notice. Grainger makes no representations, warranties or guarantees as to the appropriateness, accuracy, completeness, or suitability for any purpose, of the file, information or specifications. You are solely responsible for the use of the file, information or specifications.