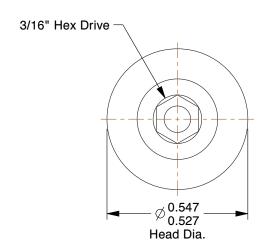

## **NOTES:**

1. HEAD TYPE: Button

2. MATERIAL: 18-8 (304) Stainless Steel

3. FINISH: Plain 4. DRIVE TYPE: Hex

5. MEETS/EXCEEDS: ANSI/ASME B18.6.3

100 Grainger Parkway, Lake Forest, Illinois 60045-5201 1-(800) GRAINGER, 1-(800) 472-4643, (847) 535-1000 www.grainger.com This file and any associated information and specifications are provided for reference and evaluation purposes only, and is subject to change without notice. Grainger makes no representations, warranties or guarantees as to the appropriateness, accuracy, completeness, or suitability for any purpose, of the file, information or specifications.