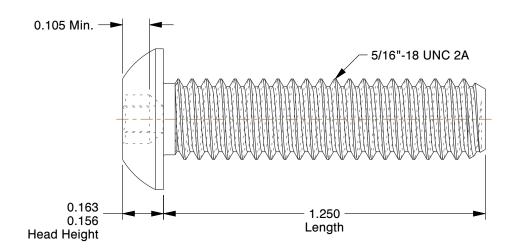

## **NOTES:**

1. HEAD TYPE: Button

2. MATERIAL: 18-8 (304) Stainless Steel

3. FINISH: Plain 4. DRIVE TYPE: Hex

5. MEETS/EXCEEDS: ANSI/ASME B18.6.3

100 Grainger Parkway, Lake Forest, Illinois 60045-5201 1-(800) GRAINGER, 1-(800) 472-4643, (847) 535-1000 www.grainger.com This file and any associated information and specifications are provided for reference and evaluation purposes only, and is subject to change without notice. Grainger makes no representations, warranties or guarantees as to the appropriateness, accuracy, completeness, or suitability for any purpose, of the file, information or specifications.

SCALE

2.68

COMPONENT

**Tamper Resistant Screw** 

6LE92

Mach Screw, Btn, 5/16-18x1 1/4 L, PK5

SHEET

UNIT