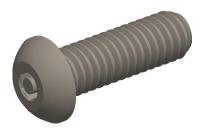

## **NOTES:**

1. HEAD TYPE: Button

2. MATERIAL: 18-8 (304) Stainless Steel

3. FINISH: Plain 4. DRIVE TYPE: Hex

5. MEETS/EXCEEDS: ANSI/ASME B18.6.3

100 Grainger Parkway, Lake Forest, Illinois 60045-5201 1-(800) GRAINGER, 1-(800) 472-4643, (847) 535-1000 www.grainger.com This file and any associated information and specifications are provided for reference and evaluation purposes only, and is subject to change without notice. Grainger makes no representations, warranties or guarantees as to the appropriateness, accuracy, completeness, or suitability for any purpose, of the file, information or specifications. You are solely responsible for the use of the file, information or specifications.