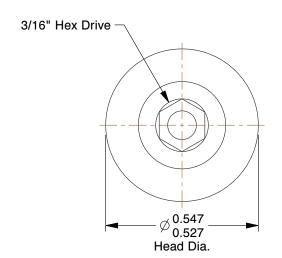

## **NOTES:**

1. HEAD TYPE: Button

2. MATERIAL: 18-8 (304) Stainless Steel

3. FINISH: Plain 4. DRIVE TYPE: Hex

5. MEETS/EXCEEDS: ANSI/ASME B18.6.3

100 Grainger Parkway, Lake Forest, Illinois 60045-5201 1-(800) GRAINGER, 1-(800) 472-4643, (847) 535-1000 www.grainger.com This file and any associated information and specifications are provided for reference and evaluation purposes only, and is subject to change without notice. Grainger makes no representations, warranties or guarantees as to the appropriateness, accuracy, completeness, or suitability for any purpose, of the file, information or specifications. You are solely responsible for the use of the file, information or specifications.