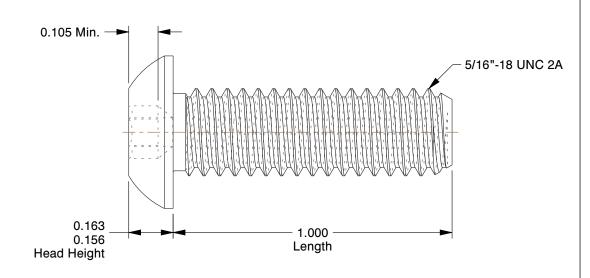

## **NOTES:**

1. HEAD TYPE: Button

2. MATERIAL: 18-8 (304) Stainless Steel

3. FINISH: Plain 4. DRIVE TYPE: Hex

5. MEETS/EXCEEDS: ANSI/ASME B18.6.3

100 Grainger Parkway, Lake Forest, Illinois 60045-5201 1-(800) GRAINGER, 1-(800) 472-4643, (847) 535-1000 www.grainger.com This file and any associated information and specifications are provided for reference and evaluation purposes only, and is subject to change without notice. Grainger makes no representations, warranties or guarantees as to the appropriateness, accuracy, completeness, or suitability for any purpose, of the file, information or specifications. You are solely responsible for the use of the file, information or specifications.

2.91

COMPONENT

**Tamper Resistant Screw** 

6LE91

Mach Screw, Button, 5/16-18x1 L, PK10

SHEET

UNIT

INCH